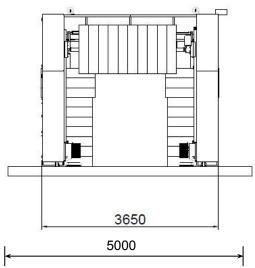

#### **Recommended Bay Dimensions**

Length 10000 mm, 394 "

Width 5000 mm , 197 "

Height Clearance

400 mm , 16 "

#### Minimum Bay Dimensions \*

Length 9500 mm , 374 "

Width 4000 mm, 158 "

Height Clearance

200 mm , 8 "

<sup>\*</sup>Client should use safety switches to avoid potential hazard.

<sup>\*</sup>Clear Minimum Bay does not include the safety clearance required as per CE regulation.