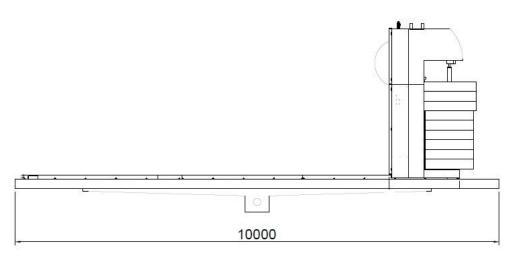

#### **Recommended Bay Dimensions**

Length 10000 mm, 394 "

Width 5000 mm , 197 "

Height Clearance

400 mm , 16 "

#### Minimum Bay Dimensions \*

Length 9500 mm , 374 "

Width 4000 mm, 158 "

Height Clearance

200 mm , 8 "

<sup>\*</sup>Client should use safety switches to avoid potential hazard.

<sup>\*</sup>Clear Minimum Bay does not include the safety clearance required as per CE regulation.