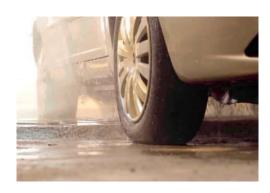

## **Optional Addons**

→ Entry Point Under Chassis Wash This Under chassis wash washes the
under chassis of the car while it enters
into the wash bay. The car is detected
with help of a sensor which switch on the
system.

→ Trolley Mounted Under Chassis Wash (ICMO) - ICMO is Trolley based Under Chassis Wash System which runs below the car. The System has Soap and High Pressure Rinse Cycles.

→ Water Recycling System - KKE's W100 is one of the most advanced and compact Water reclaim system for the vehicle wash industry.