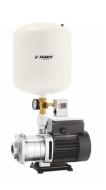

## **Optional Addons**

- → Silicon Free Sealer Wax System Give your Customers the luxury to get their cars wax sprayed for enhanced shine.
- → Feed Water Pump KKE SpeedoClean requires water at 2 bar pressure. If you are not using City Pressure or are using Recycled water from a tank, you need to include this pump.