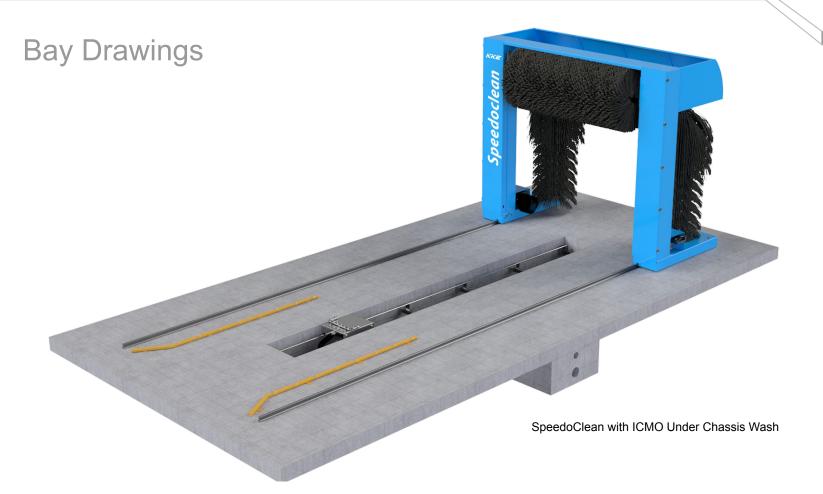

# **Bay Drawings**

→ Trolley Mounted Under Chassis Wash (ICMO) - ICMO is Trolley based Under Chassis Wash System which runs below the car. The System has Soap and High Pressure Rinse Cycles.

→ Water Recycling System - KKE's W100 is one of the most advanced and compact Water reclaim system for the vehicle wash industry.