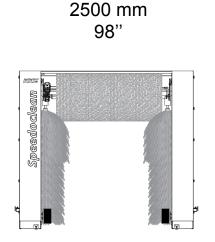

→ Wheel Wash Brushes - Add wheel wash brush attachment for cleaning the wheels of your customer cars. Brushes come with 350 mm extension.

- → Height Options KKE Speedoclean is available in following washable height options:
  - ◆ 2.0 m ( 78 ")
  - ◆ 2.3 m (90 ")
  - ◆ 2.5 m (98 ")
  - ◆ 3 m (118")

# **Technical Data**

|                     | 2000                                                                                                                                                    | 2300            | 2500         | 3000                         |
|---------------------|---------------------------------------------------------------------------------------------------------------------------------------------------------|-----------------|--------------|------------------------------|
| Washable Dimensions |                                                                                                                                                         |                 |              |                              |
| Length, Width       | 5000 mm, 2300 mm<br>196", 90"                                                                                                                           |                 |              | 6000 mm, 2300mm<br>236", 90" |
| Height              | 2000 mm , 78"                                                                                                                                           | 2300 mm , 90"   | 2500mm , 98" | 3000 mm , 118"               |
| Trolley Dimensions  |                                                                                                                                                         |                 |              |                              |
| Length, Width       | 1800 mm, 3700 mm<br>70 ", 145 "                                                                                                                         |                 |              |                              |
| Height              | 3090 mm , 121 "                                                                                                                                         | 3300 mm , 129 " | 3500mm,137 " | 4000 mm , 157 "              |
| Weight              | 1200 - 2000 kg Weight of equipment depends upon the optional addons selected. Consult KKE personnel if you need exact loading diagram as per your site. |                 |              |                              |
| Wash Programs       | 2                                                                                                                                                       |                 |              |                              |
| Cars per hour       | Approx 6 - 7                                                                                                                                            |                 |              | Approx 5 - 6                 |
| Rail Length         | 9000 mm, 354 "                                                                                                                                          |                 |              | 10000 mm, 393 "              |