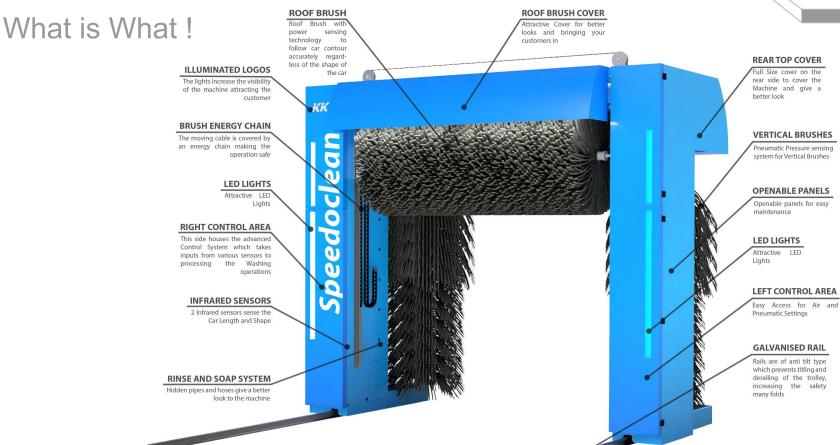

### **Features**

- → Corrosion Protection Galvanised Sheets are used for Structure. The Structure is further Painted for additional protection and looks.
- → Anti Tilt & Derialing System Safety of the humans, equipment and cars is the most important in a wash bay.

→ Inline Drive System - Inline Drives provide jerk free movement and help in synchronised movement of the Trolley

- → Low Maintenance Gearboxes The gearboxes used are filled with silicon grease and do not require any change or top up for their entire life.
- → VFD Controlled Drive The Drive motors of the Trolley use a Variable Frequency Drive for multiple speeds and smooth movement of the trolley.

→ Soap System - Soap System using efficient dosing system for Soap Spraying with rust free Nozzles.

→ Rinse System - Efficient Rust Free Nozzles to use optimum amount of water.

### **Features**

→ Horizontal Brush System - Highly Sensitive sensor to precisely follow the contour of the Car.

- → Wire Rope Lifting System Double Wire rope System for Roof Brush ensure ultimate safety for the Car and the Equipment.
- → Side Brushes The Side brushes maintain the pressure using Pneumatically Sensing the vehicle.

- → Soft FOAM Bristles Let your customers' cars enjoy the gentle massage of the Foam Bristles.
- → Vehicle End Detection The equipment senses the presence of the vehicle and accordingly stops water and chemical spray, saving you money \$\$.
- → Wheel Guides 3m Wheel guides are provided for helping the driver to position the car in the Wash Bay.

→ OnBoard Control System - The KKE Speedoclean uses a Hightech computer which is installed on the machine itself.

The control system continuously takes feedback from numerous sensors installed on the machine to understand the Car Shape and Size while performing various wash cycles on the car.

The control system in addition to the Computer has Safety Devices which protect various parts of the machine.