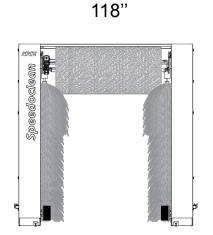

→ Wheel Wash Brushes - Add wheel wash brush attachment for cleaning the wheels of your customer cars. Brushes come with 350 mm extension.

- → Height Options KKE Speedoclean is available in following washable height options:
  - ◆ 2.0 m ( 78 ")
  - ◆ 2.3 m (90 ")
  - ◆ 2.5 m (98 ")
  - ◆ 3 m (118")

# **Technical Data**

|                     | 2000                                                                                                                                                    | 2300            | 2500         | 3000                         |
|---------------------|---------------------------------------------------------------------------------------------------------------------------------------------------------|-----------------|--------------|------------------------------|
| Washable Dimensions |                                                                                                                                                         |                 |              |                              |
| Length, Width       | 5000 mm, 2300 mm<br>196", 90"                                                                                                                           |                 |              | 6000 mm, 2300mm<br>236", 90" |
| Height              | 2000 mm , 78"                                                                                                                                           | 2300 mm , 90"   | 2500mm , 98" | 3000 mm , 118"               |
| Trolley Dimensions  |                                                                                                                                                         |                 |              |                              |
| Length, Width       | 1800 mm, 3700 mm<br>70 ", 145 "                                                                                                                         |                 |              |                              |
| Height              | 3090 mm , 121 "                                                                                                                                         | 3300 mm , 129 " | 3500mm,137 " | 4000 mm , 157 "              |
| Weight              | 1200 - 2000 kg Weight of equipment depends upon the optional addons selected. Consult KKE personnel if you need exact loading diagram as per your site. |                 |              |                              |
| Wash Programs       | 2                                                                                                                                                       |                 |              |                              |
| Cars per hour       | Approx 6 - 7                                                                                                                                            |                 |              | Approx 5 - 6                 |
| Rail Length         | 9000 mm, 354 "                                                                                                                                          |                 |              | 10000 mm, 393 "              |