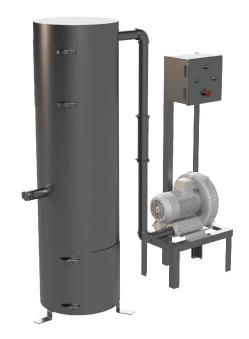

→ Trolley Mounted Under Chassis Wash (ICMO) - ICMO is Trolley based Under Chassis Wash System which runs below the car. The System has Soap and High Pressure Rinse Cycles.

→ Water Recycling System - KKE's W100 is one of the most advanced and compact Water reclaim system for the vehicle wash industry.

A four stage filtration unit helps remove oil, sludge and turbidity from water.