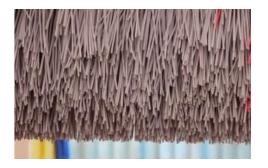

#### Brush Wash

Precision Brush Contouring using Electronic and Pneumatic Vehicle Sensing

### **Features**

→ Horizontal Brush System - Highly Sensitive sensor to precisely follow the contour of the Car.

- → Wire Rope Lifting System Double Wire rope System for Roof Brush ensure ultimate safety for the Car and the Equipment.
- → Side Brushes The Side brushes maintain the pressure using Pneumatically Sensing the vehicle.

- → Soft FOAM Bristles Let your customers' cars enjoy the gentle massage of the Foam Bristles.
- → Vehicle End Detection The equipment senses the presence of the vehicle and accordingly stops water and chemical spray, saving you money \$\$.
- → Wheel Guides 3m Wheel guides are provided for helping the driver to position the car in the Wash Bay.