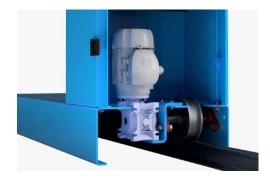

→ Soap System - Soap System using efficient dosing system for Soap Spraying with rust free Nozzles.

→ Rinse System - Efficient Rust Free Nozzles to use optimum amount of water.

## **Optional Addons**

- → Silicon Free Sealer Wax System Give your Customers the luxury to get their cars wax sprayed for enhanced shine.
- → Feed Water Pump KKE SpeedoClean requires water at 2 bar pressure. If you are not using City Pressure or are using Recycled water from a tank, you need to include this pump.