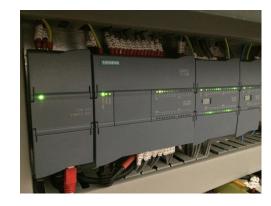

→ OnBoard Control System - The KKE Speedoclean uses a Hightech computer which is installed on the machine itself.

The control system continuously takes feedback from numerous sensors installed on the machine to understand the Car Shape and Size while performing various wash cycles on the car.

The control system in addition to the Computer has Safety Devices which protect various parts of the machine.

### Critical Parts Used

Programmable Logic Controller

Mitsubishi / Siemens

KKE

**Sensors** 

Pepperl Fuchs / Telco / Omron

**Variable Frequency Drive** 

Mitsubishi / Siemens / Delta

**MPCB**, Contactors

Siemens

**Solenoid Valves** 

**Danfoss** 

**Structure** 

Galvanised Steel Sheets

**Geared Motors** 

Roto-Motive, Siemens