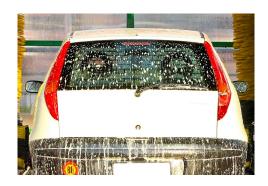

# Wash Cycles

#### **Prewash**

System Sprays water on car to prep the surface for Soap Spray

#### Shampoo Spray

Shampoo spray helps in loosening the dirt on the car.

#### Brush Wash

Precision Brush Contouring using Electronic and Pneumatic Vehicle Sensing

#### Wax Spray

Optional : Dosing Sealer Wax to increase the gloss on the vehicle

#### **Blowing**

Optional: Blowers blow of the excess water on the car.

Cycles due to Optional Addons