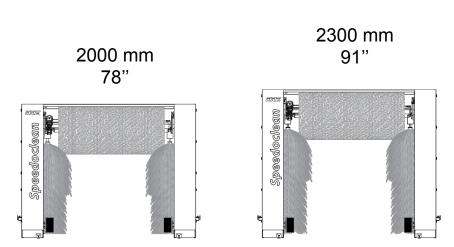

## Freedom

3000 mm

→ Select the washable height of your equipment depending on your market.

→ Wheel Wash Brushes - Add wheel wash brush attachment for cleaning the wheels of your customer cars. Brushes come with 350 mm extension.

- → Height Options KKE Speedoclean is available in following washable height options:
  - ◆ 2.0 m ( 78 ")
  - ◆ 2.3 m (90 ")
  - ◆ 2.5 m (98 ")
  - ◆ 3 m (118")

# **Technical Data**

|                     | 2000                                                                                                                                                    | 2300            | 2500         | 3000                         |
|---------------------|---------------------------------------------------------------------------------------------------------------------------------------------------------|-----------------|--------------|------------------------------|
| Washable Dimensions |                                                                                                                                                         |                 |              |                              |
| Length, Width       | 5000 mm, 2300 mm<br>196", 90"                                                                                                                           |                 |              | 6000 mm, 2300mm<br>236", 90" |
| Height              | 2000 mm , 78"                                                                                                                                           | 2300 mm , 90"   | 2500mm , 98" | 3000 mm , 118"               |
| Trolley Dimensions  |                                                                                                                                                         |                 |              |                              |
| Length, Width       | 1800 mm, 3700 mm<br>70 ", 145 "                                                                                                                         |                 |              |                              |
| Height              | 3090 mm , 121 "                                                                                                                                         | 3300 mm , 129 " | 3500mm,137 " | 4000 mm , 157 "              |
| Weight              | 1200 - 2000 kg Weight of equipment depends upon the optional addons selected. Consult KKE personnel if you need exact loading diagram as per your site. |                 |              |                              |
| Wash Programs       | 2                                                                                                                                                       |                 |              |                              |
| Cars per hour       | Approx 6 - 7                                                                                                                                            |                 |              | Approx 5 - 6                 |
| Rail Length         | 9000 mm, 354 "                                                                                                                                          |                 |              | 10000 mm, 393 "              |